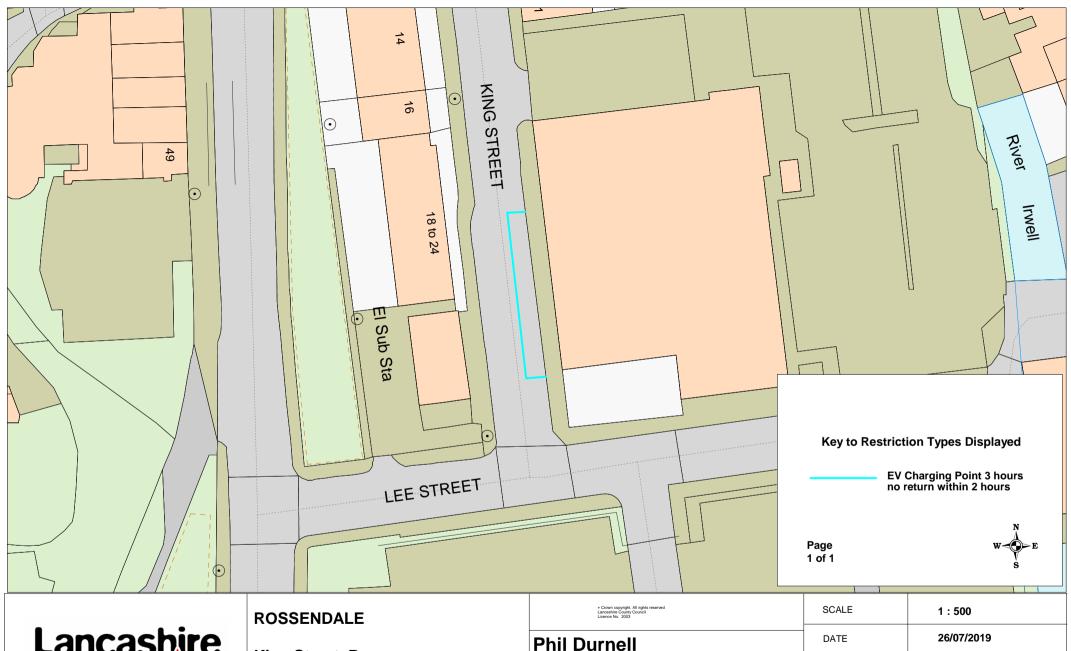

King Street, Bacup

4 space bay - 2x F7 Charging Units

| Crown copyright. All rights reserved Langachine County Council Leaner No. 2005 | SCALE       | 1 : 500                                 |
|--------------------------------------------------------------------------------|-------------|-----------------------------------------|
| Phil Durnell                                                                   | DATE        | 26/07/2019                              |
| Director of Highways                                                           | DRAWING No. | CN/P101674/RO3                          |
| and Transportation                                                             | DRAWN BY    | MW                                      |
| P.O. Box 100, County Hall,<br>PRESTON PR1 0LD                                  |             | Scale with care as distortion may occur |