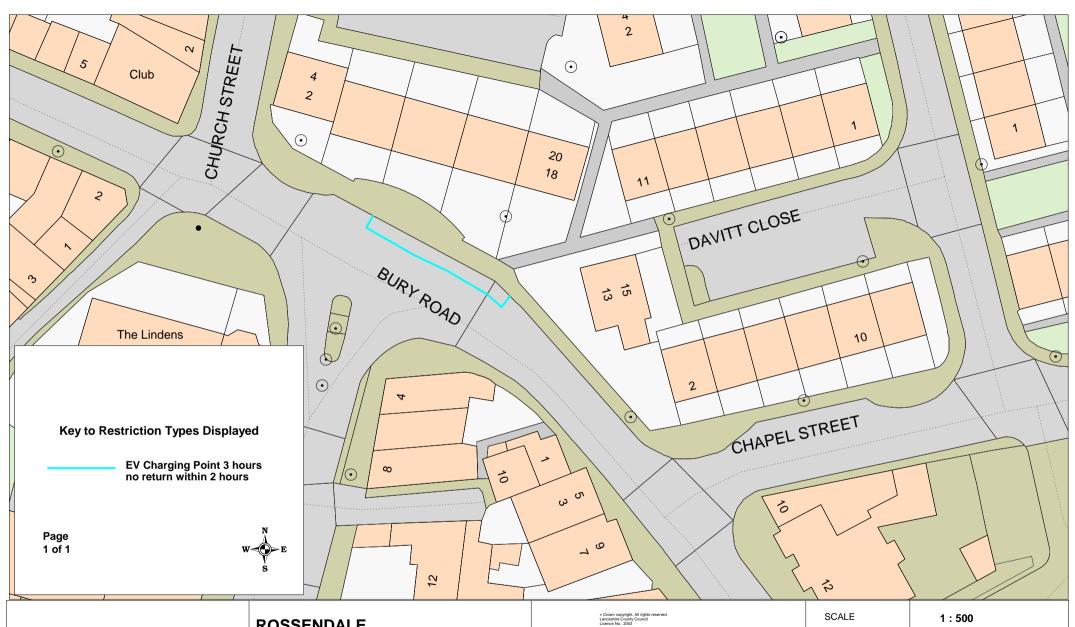

**ROSSENDALE** 

Bury Road, Haslingden

4 space bay - 2x F7 Charging Units

| Phil Durnell               |    |  |  |
|----------------------------|----|--|--|
| <b>Director of Highway</b> | /S |  |  |
| and Transportation         |    |  |  |
| P.O. Box 100, County Hall, |    |  |  |

PRESTON PR1 0LD

| SCALE       | 1 : 500                                 |  |
|-------------|-----------------------------------------|--|
| DATE        | 26/07/2019                              |  |
| DRAWING No. | CN/P101352/RO1                          |  |
| DRAWN BY    | MW                                      |  |
|             | Scale with care as distortion may occur |  |