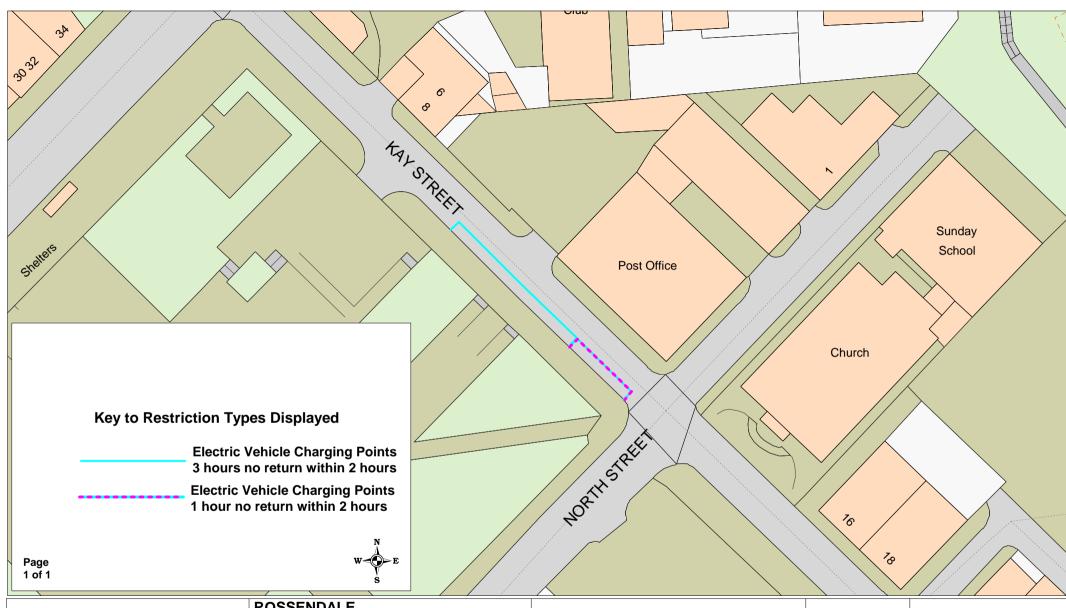

## **ROSSENDALE**

Kay Street, Rawtenstall

5 space bay: 1 space - 1x Ultra Charging Unit 4 spaces - 2x F7 Charging Units

| Phil Durnell                |  |  |  |  |
|-----------------------------|--|--|--|--|
| <b>Director of Highways</b> |  |  |  |  |
| and Transportation          |  |  |  |  |
| P.O. Box 100, County Hall,  |  |  |  |  |

PRESTON PR1 0LD

| SCALE       | 1 : 500                                 |
|-------------|-----------------------------------------|
| DATE        | 12/08/2019                              |
| DRAWING No. | CN/P101336/RO2                          |
| DRAWN BY    | MW                                      |
|             | Scale with care as distortion may occur |